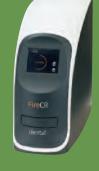

#### Compact Dental CR

This compact dental CR system provides high resolution images (14.3 lp/mm) to help you diagnose the early signs of dental disease. The fast read times from 4.1 secs, speeds workflow and the examination of the whole dental arcade can be achieved in a few minutes when periodontal disease is suspected. There are a range of intra oral plates, that can image individual teeth or the larger plates can image several teeth on the same exposure without the need to stitch images together as is the case for some DR sensors. This is the fast and cost effective way to improve the diagnostic quality of dental radiology and practice workflow.

#### Features:

- Plate sizes:- 0 (22 x 31mm),  $1 (24 \times 40 \text{mm}), 2 (31 \times 41 \text{mm}),$ 3 (27 x 54mm), 4c (48 x 54mm)
- Pixel pitch 14.3 lp/mm
- Readout time from 4.1 secs
- Resolution data capture 16-bits per pixel, 65,000 grey tones
- Eraser embedded
- DICOM Dicom conformant

### **Compact Dental CR**

- High resolution images (14.3lp/mm
- Fast read times from 4. I secs
- Range of intra oral plates
- Embedded eraser