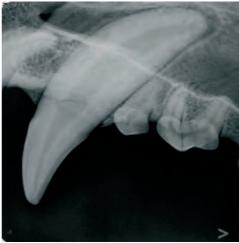

Rapid processing times and high resolution images enable preventative periodontal disease screening to be carried out during routine dentals, catching periodontal disease earlier, significantly improving dental health.

#### Compact Dental CR

This compact dental CR system provides high resolution images (14.3 lp/mm) to help you diagnose the early signs of dental disease. The fast read times from 4.1 secs, speeds workflow and the examination of the whole dental arcade can be achieved in a few minutes when periodontal disease is suspected. There are a range of intra oral plates, that can image individual teeth or the larger plates can image several teeth on the same exposure without the need to stitch images together as is the case for some DR sensors. This is the fast and cost effective way to improve the diagnostic quality of dental radiology and practice workflow.