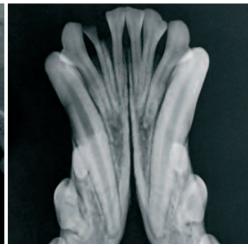

Rapid processing times and high resolution images enable preventative periodontal disease screening to be carried out during routine dentals, catching periodontal disease earlier, significantly improving dental health.

#### Compact Dental CR

This compact dental CR system provides high resolution images (14.3 lp/mm) to help you diagnose the early signs of dental disease. The fast read times from 4.1 secs, speeds workflow and the examination of the whole dental arcade can be achieved in a few minutes when periodontal disease is suspected. There are a range of intra oral plates, that can image individual teeth or the larger plates can image several teeth on the same exposure without the need to stitch images together as is the case for some DR sensors. This is the fast and cost effective way to improve the diagnostic quality of dental radiology and practice workflow.