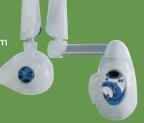

#### Nomad Pro2

The NOMAD Pro2 hand held X-ray system is fast, safe and produces excellent diagnostic images. The Nomad Pro's light weight, cordless design with enhanced user interface, presets and programmable exposure settings, improves the speed, convenience and efficiency of dental radiography.

#### Nomad Pro2

- Light weight, cordless design
- Handheld design allows operator to stay with patient reducing time.
- 0.4mm focal spot
- HF 60kV DC X resolution images whilst reducing patient